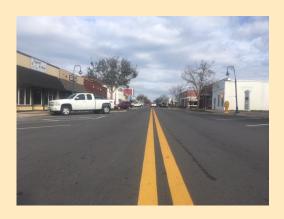

## The Downtown District and Waterfront

The continued focus of connecting the waterfront to downtown was evident in 2018. One of downtown's biggest needs was the complete repair of Reid Avenue. Reid Avenue had not been touched in about 24 years so it was in rough shape. The PSJRA funded the complete reconstruction of Reid constructed through the road bond but to be repaid by the PSJRA over the next two fiscal years. We also replaced the some of the landscaping in planter beds where folks actually walk so it makes for a much safer pedestrian area.

Many other improvements are planned for the coming years to further enhance and promote Downtown and the waterfront.